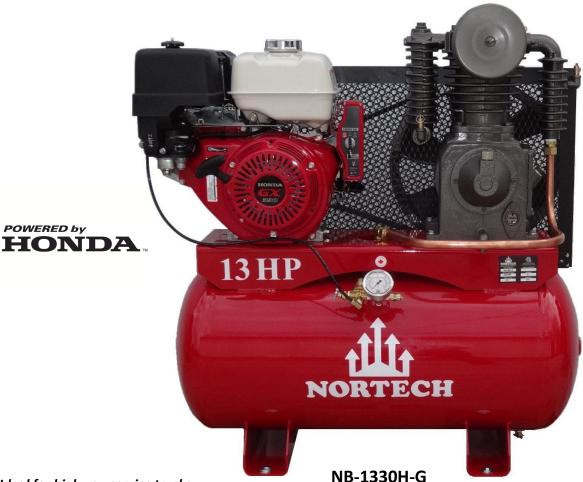

## INDUSTRIAL AIR COMPRESSORS

## **Ideal for highway service trucks**

- ✓ Industrial quality cast iron pump
- ✓ Oil sight glass for rapid level checks
- ✓ Oil drain extension for easy oil changes
- ✓ Honda commercial series 13 HP engine for reliable power Guaranteed 3 years
- ✓ 12 volt electric start and emergency recoil starter, 3 amp alternator
- ✓ Low engine oil alert system
- ✓ Fully automatic throttle control system saves fuel
- ✓ 145/175 psi operating pressure
- ✓ 2 ½" glycerine-filled stainless steel pressure gauge easy to read
- ✓ Completely enclosed steel belt guard
- ✓ Powder coated reservoir for a brilliant and durable finish
- ✓ Factory tested, shipped with proper oil level and READY TO WORK!

Includes pulley clutch for easy cold weather starting

| Model      |    |      |       |      |     | Piston | CFM   | Size (inches) |    |    | Weight |
|------------|----|------|-------|------|-----|--------|-------|---------------|----|----|--------|
| Number     | HP | Gal. | Pump  | Cyl. | RPM | Displ. | @ 150 | L             | W  | Н  | (lbs.) |
| NB-1330H-G | 13 | 30   | NT-5C | 2    | 795 | 30.7   | 24.5  | 39            | 20 | 42 | 436    |
| NB-1360H-G | 13 | 60   | NT-5C | 2    | 795 | 30.7   | 24.5  | 49            | 23 | 48 | 525    |