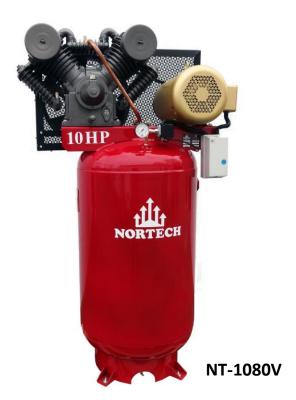

## 230 volts, single phase available

| SPECIFICATIONS |    |      |        |      |     |      |                     |    |    |        |
|----------------|----|------|--------|------|-----|------|---------------------|----|----|--------|
| Model          |    |      |        |      |     | CFM  | Dimensions (inches) |    |    | Weight |
| Number         | HP | Gal. | Pump   | Cyl. | RPM | @150 | L                   | W  | Н  | (lbs)  |
| NT-1080V       | 10 | 80   | NT-10C | V-4  | 794 | 34   | 41                  | 24 | 68 | 740    |
| NT-1080H       | 10 | 80   | NT-10C | V-4  | 794 | 34   | 63                  | 20 | 44 | 760    |
| NT-10120H      | 10 | 120  | NT-10C | V-4  | 794 | 34   | 68                  | 24 | 46 | 885    |