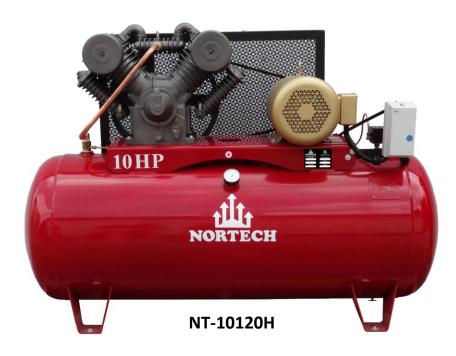

## 230 volts, single phase available

| SPECIFICATIONS |    |      |        |      |     |      |                     |    |    |        |
|----------------|----|------|--------|------|-----|------|---------------------|----|----|--------|
| Model          |    |      |        |      |     | CFM  | Dimensions (inches) |    |    | Weight |
| Number         | HP | Gal. | Pump   | Cyl. | RPM | @150 | L                   | W  | Н  | (lbs)  |
| NT-1080V       | 10 | 80   | NT-10C | V-4  | 794 | 34   | 41                  | 24 | 68 | 740    |
| NT-1080H       | 10 | 80   | NT-10C | V-4  | 794 | 34   | 63                  | 20 | 44 | 760    |
| NT-10120H      | 10 | 120  | NT-10C | V-4  | 794 | 34   | 68                  | 24 | 46 | 885    |