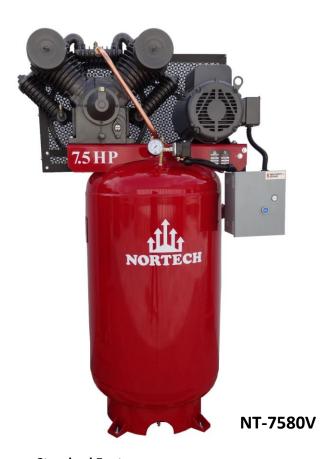

## **Standard Features:**

- √ V-4 cylinder cast iron pump
- ✓ Low RPM for longer life
- ✓ Oil sight glass for rapid level checks
- ✓ Oil drain extension for easy oil changes
- √ Tapered roller bearings
- ✓ Ten individual concentric stainless steel disk valves
- ✓ Industrial motor, low speed
- ✓ Magnetic motor starter, mounted and wired, for all popular voltages.
- ✓ Powder coated reservoir for a brilliant and durable finish
- ✓ Factory tested, shipped with proper oil level and READY TO WORK!

Voltages available: 230/1 phase, 208-230-460/3 phase, 575/3 phase

## **Options available:**

WV-1: Automatic drain (installed)

M-20: Air cooled aftercooler

| SPECIFICATIONS |     |      |        |      |     |      |                            |    |    |        |
|----------------|-----|------|--------|------|-----|------|----------------------------|----|----|--------|
| Model          |     |      |        |      |     | CFM  | Dimensions (inches) Weight |    |    | Weight |
| Number         | HP  | Gal. | Pump   | Cyl. | RPM | @150 | L                          | W  | Н  | (lbs)  |
| NT-7580V       | 7.5 | 80   | NT-10C | V-4  | 560 | 24.6 | 41                         | 24 | 68 | 700    |
| NT-7580H       | 7.5 | 80   | NT-10C | V-4  | 560 | 24.6 | 63                         | 20 | 44 | 725    |
| NT-75120H      | 7.5 | 120  | NT-10C | V-4  | 560 | 24.6 | 68                         | 24 | 46 | 855    |