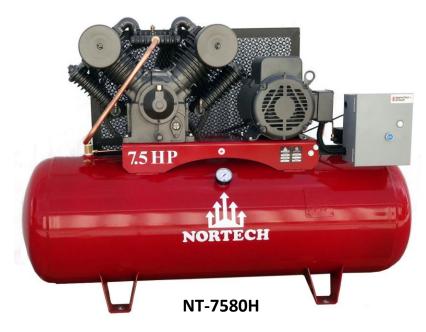

## **Standard Features:**

- √ V-4 cylinder cast iron pump
- ✓ Low RPM for longer life
- ✓ Oil sight glass for rapid level checks
- ✓ Oil drain extension for easy oil changes
- √ Tapered roller bearings
- ✓ Ten individual concentric stainless steel disk valves
- ✓ Industrial motor, low speed
- ✓ Magnetic motor starter, mounted and wired, for all popular voltages.
- ✓ Powder coated reservoir for a brilliant and durable finish
- ✓ Factory tested, shipped with proper oil level and READY TO WORK!

Voltages available: 230/1 phase, 208-230-460/3 phase, 575/3 phase

## **Options available:**

WV-1: Automatic drain (installed)

M-20: Air cooled aftercooler

| SPECIFICATIONS |     |      |        |      |     |      |                            |    |    |        |
|----------------|-----|------|--------|------|-----|------|----------------------------|----|----|--------|
| Model          |     |      |        |      |     | CFM  | Dimensions (inches) Weight |    |    | Weight |
| Number         | HP  | Gal. | Pump   | Cyl. | RPM | @150 | L                          | W  | Н  | (lbs)  |
| NT-7580V       | 7.5 | 80   | NT-10C | V-4  | 560 | 24.6 | 41                         | 24 | 68 | 700    |
| NT-7580H       | 7.5 | 80   | NT-10C | V-4  | 560 | 24.6 | 63                         | 20 | 44 | 725    |
| NT-75120H      | 7.5 | 120  | NT-10C | V-4  | 560 | 24.6 | 68                         | 24 | 46 | 855    |