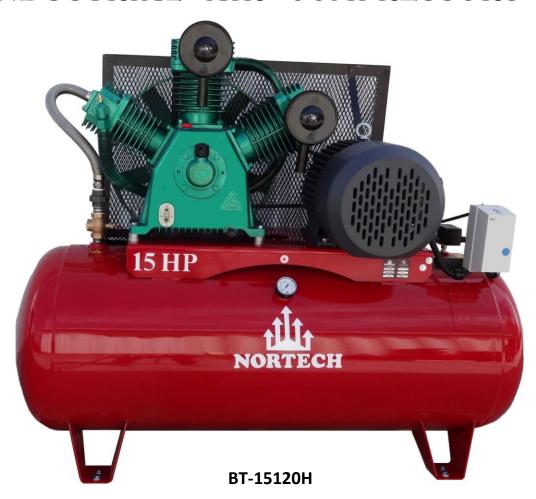

## **Standard Features:**

- √ 3 cylinder industrial quality cast iron pump
- ✓ **Low RPM** for longer life
- ✓ Oil sight glass for rapid level checks
- ✓ Oil drain extension for easy oil changes
- √ 1" Stainless steel flexible exhaust tube
- ✓ Magnetic motor starter, mounted and wired, for all popular voltages
- √ 120 gallon air reserve
- ✓ <u>Powder coated reservoir</u> for a brilliant and durable finish
- ✓ Factory tested, shipped with proper oil level, and READY TO WORK!

## Voltages available: 208-230-460/3 phase, 575/3 phase

| SPECIFICATIONS |    |      |         |      |     |       |                     |    |    |        |
|----------------|----|------|---------|------|-----|-------|---------------------|----|----|--------|
| Model          |    |      |         |      |     | CFM   | Dimensions (inches) |    |    | Weight |
| Number         | HP | Gal. | Pump    | Cyl. | RPM | @ 150 | L                   | W  | Н  | (lbs.) |
| BT-15120H      | 15 | 120  | BT-1503 | 3    | 800 | 50.8  | 68                  | 25 | 53 | 1,200  |