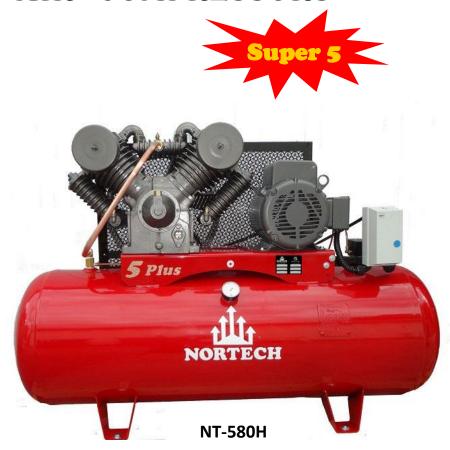

**Options available:** 

WV-1: Automatic drain (installed)

M-20: Air cooled aftercooler

Voltages available: 230/1 phase, 230/3 phase, 575/3 phase

| SPECIFICATIONS |    |      |        |      |     |      |                     |    |    |        |
|----------------|----|------|--------|------|-----|------|---------------------|----|----|--------|
| Model          |    |      |        |      |     | CFM  | Dimensions (inches) |    |    | Weight |
| Number         | HP | Gal. | Pump   | Cyl. | RPM | @150 | L                   | W  | Н  | (lbs)  |
| NT-580V        | 5  | 80   | NT-10C | V-4  | 455 | 20.4 | 41                  | 24 | 68 | 670    |
| NT-580H        | 5  | 80   | NT-10C | V-4  | 455 | 20.4 | 63                  | 20 | 44 | 700    |
| NT-5120H       | 5  | 120  | NT-10C | V-4  | 455 | 20.4 | 68                  | 25 | 46 | 820    |