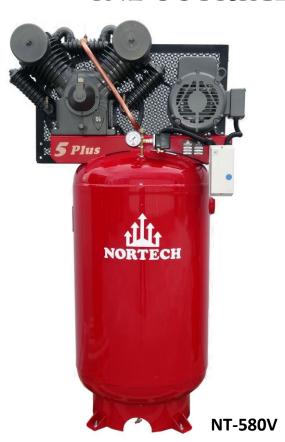

**Options available:** 

WV-1: Automatic drain (installed)

M-20: Air cooled aftercooler

Voltages available: 230/1 phase, 230/3 phase, 575/3 phase

| SPECIFICATIONS |    |      |        |      |     |      |                     |    |    |        |
|----------------|----|------|--------|------|-----|------|---------------------|----|----|--------|
| Model          |    |      |        |      |     | CFM  | Dimensions (inches) |    |    | Weight |
| Number         | HP | Gal. | Pump   | Cyl. | RPM | @150 | L                   | W  | Н  | (lbs)  |
| NT-580V        | 5  | 80   | NT-10C | V-4  | 455 | 20.4 | 41                  | 24 | 68 | 670    |
| NT-580H        | 5  | 80   | NT-10C | V-4  | 455 | 20.4 | 63                  | 20 | 44 | 700    |
| NT-5120H       | 5  | 120  | NT-10C | V-4  | 455 | 20.4 | 68                  | 25 | 46 | 820    |