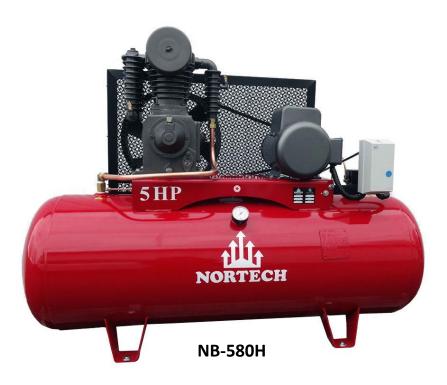

## **Standard Features:**

- √ Two cylinder cast iron pump
- ✓ Low RPM for longer life
- ✓ Oil sight glass for rapid level checks
- ✓ Oil drain extension for easy oil changes
- ✓ Tapered roller bearings
- ✓ Five individual concentric stainless steel disk valves
- ✓ Industrial motor, low speed
- ✓ Magnetic motor starter, mounted and wired, for all popular voltages
- ✓ **Powder coated reservoir** for a brilliant and durable finish
- ✓ Factory tested, shipped with proper oil level and READY TO WORK!

## Options available:

WV-1: Automatic drain (installed)

M-20: Air cooled aftercooler

| SPECIFICATIONS |    |      |       |      |     |      |                     |    |    |        |
|----------------|----|------|-------|------|-----|------|---------------------|----|----|--------|
| Model          |    |      |       |      |     | CFM  | Dimensions (inches) |    |    | Weight |
| Number         | HP | Gal. | Pump  | Cyl. | RPM | @150 | L                   | W  | Н  | (lbs)  |
| NB-580V        | 5  | 80   | NT-5C | 2    | 794 | 17.4 | 71                  | 37 | 24 | 571    |
| NB-580H        | 5  | 80   | NT-5C | 2    | 794 | 17.4 | 63                  | 21 | 46 | 593    |