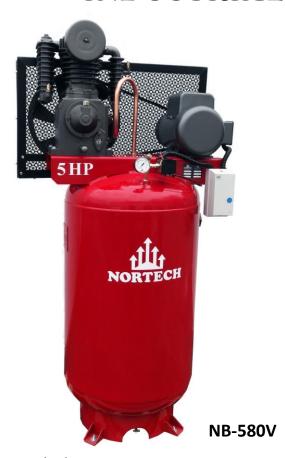

## **Standard Features:**

- √ Two cylinder cast iron pump
- ✓ Low RPM for longer life
- ✓ Oil sight glass for rapid level checks
- ✓ Oil drain extension for easy oil changes
- ✓ Tapered roller bearings
- ✓ Five individual concentric stainless steel disk valves
- ✓ Industrial motor, low speed
- ✓ Magnetic motor starter, mounted and wired, for all popular voltages
- ✓ **Powder coated reservoir** for a brilliant and durable finish
- ✓ Factory tested, shipped with proper oil level and READY TO WORK!

## Options available:

WV-1: Automatic drain (installed)

M-20: Air cooled aftercooler

| SPECIFICATIONS |    |      |       |      |     |      |                     |    |    |        |
|----------------|----|------|-------|------|-----|------|---------------------|----|----|--------|
| Model          |    |      |       |      |     | CFM  | Dimensions (inches) |    |    | Weight |
| Number         | HP | Gal. | Pump  | Cyl. | RPM | @150 | L                   | W  | Н  | (lbs)  |
| NB-580V        | 5  | 80   | NT-5C | 2    | 794 | 17.4 | 71                  | 37 | 24 | 571    |
| NB-580H        | 5  | 80   | NT-5C | 2    | 794 | 17.4 | 63                  | 21 | 46 | 593    |